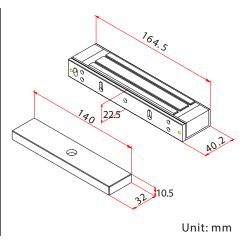

nsor    | ×                                        | N.C. & N.O.O utput (Maximum load of 0.25A) |
| Power Supply          | DC 12V or DC24V ±15%                     |                                            |
| Operation current     | 380mA@12VDC mA ±5%<br>190mA@24VDC mA ±5% |                                            |
| Application           | 90° wooden door or chest with drawers    |                                            |
| Holding forces        | 300lbs(150Kg)                            |                                            |
| Operation temperature | 40°C±5°C (Room temperature 30°C)         |                                            |
| Weight                | 1150g (included wrapping)                |                                            |

#### Dimensions



# Related products



SL-180 Bracket (In-swing door)



BR-180/AL L bracket (For armature only)



BR-180/BL L bracket (For the unit only)



#### Structure diagram