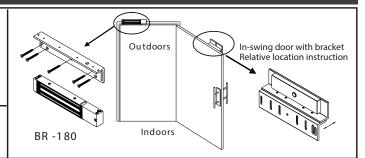

# Related products

SL-180 Bracket (In-swing door)

BR-180/AL L bracket (For armature only)

BR-180/BL L bracket (For the unit only)