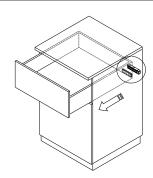

#### Special features

- Holding force:300lbs(180Kg).
- Power Supply: DC12V or DC24V (adjustable)
- Fail-safe (power to lock) electric lock suitable for 90° wooden door or chest with drawers.
- Special surface enhancement process which is anti-rust for its durability.
- For use with any types of the access control unit with built-in surge absorber to prevent any interference to the reader.
- Low power consumption with high efficiency , noise-free.