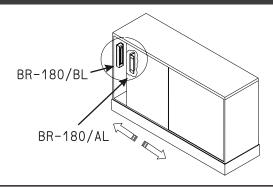

# Related products

SL-180 Bracket (In-swing door)

BR-180/AL L bracket (For armature only)

BR-180/BL L bracket (For the unit only)