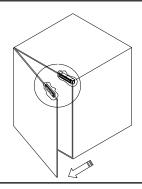

#### Special features

- Holding force:300lbs(180Kg).
- Power Supply: DC12V or DC24V (adjustable)
- Fail-safe (power to lock) electric lock suitable for 90° wooden door or chest with drawers.
- Special surface enhancement process which is anti-rust for its durability.
- For use with any types of the access control unit with built-in surge absorber to prevent any interference to the reader.
- Low power consumption with high efficiency , noise-free.