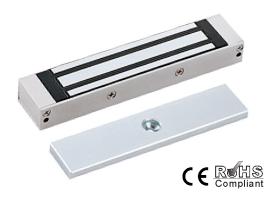

# SL-180 Electromagnetic Lock Series

#### Special features

- Holding force:300lbs(180Kg).
- Power Supply: DC12V or DC24V (adjustable)
- Fail-safe (power to lock) electric lock suitable for 90° wooden door or chest with drawers.
- Special surface enhancement process which is anti-rust for its durability.
- For use with any types of the access control unit with built-in surge absorber to prevent any interference to the reader.
- Low power consumption with high efficiency , noise-free.

# Specification

|                       | SL-180                                   | SL-180R                                    |
|-----------------------|------------------------------------------|--------------------------------------------|
| Lock status sensor    | ×                                        | N.C. & N.O.O utput (Maximum load of 0.25A) |
| Power Supply          | DC 12V or DC24V ±15%                     |                                            |
| Operation current     | 380mA@12VDC mA ±5%<br>190mA@24VDC mA ±5% |                                            |
| Application           | 90° wooden door or chest with drawers    |                                            |
| Holding forces        | 300lbs(150Kg)                            |                                            |
| Operation temperature | 40°C±5°C (Room temperature 30°C)         |                                            |
| Weight                | 1150g (included wrapping)                |                                            |