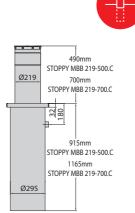

## Automatic electromechanical bollards

|                          | STOPPY MBB 500                     | STOPPY MBB 700 |
|--------------------------|------------------------------------|----------------|
| Opening or closing time  | 9 sec.                             |                |
| Control unit             | PERSEO CBE                         |                |
| Type of limit switch     | reed magnetic sensor               |                |
| Slowdown                 | yes                                |                |
| Impact resistance        | 10500 J                            |                |
| Break-in proof           | 150000 J                           |                |
| Locking                  | electric brake                     |                |
| Manual cycle             | reversible in the absence of volta |                |
| Frequency of use         | very intensive                     |                |
| Environmental conditions | from -15 °C to 60 °C               |                |
| Protection rating        | IP67                               |                |