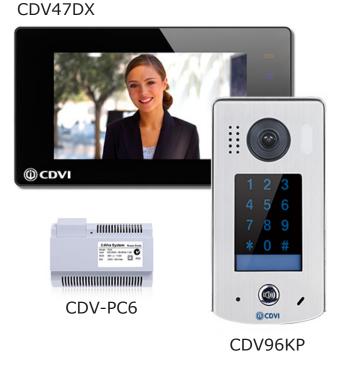

## **Kit includes**

 CDV47DX: 7" colour wifi connectable monitor with touch screen
CDV96KP: 1-way door station, with integral keypad
CDV-PC6: Power/Bus combiner

(see respective datasheets for more information)