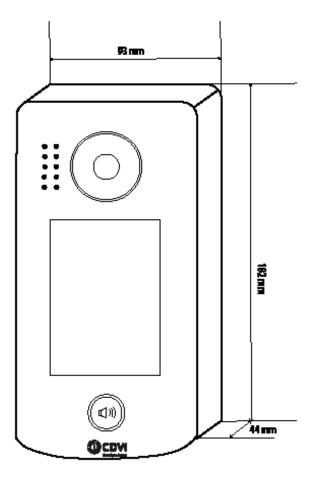

## **Kit includes**

 CDV47DX: 7" colour wifi connectable monitor with touch screen
CDV96KP: 1-way door station, with integral keypad
CDV-PC6: Power/Bus combiner

(see respective datasheets for more information)