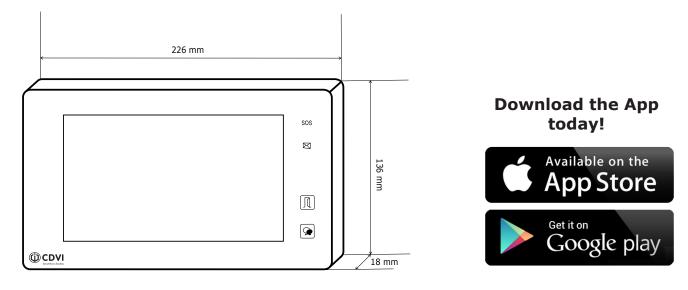

### **Key features**

- Monitor available in black or white
- Door station with integral keypad
- 2-wire connection
- Expandable (contact CDVI technical support for more information)
- WIFI connection and mobile app

## **Kit includes**

 CDV47DX: 7" colour wifi connectable monitor with touch screen
CDV96KP: 1-way door station, with integral keypad
CDV-PC6: Power/Bus combiner

(see respective datasheets for more information)