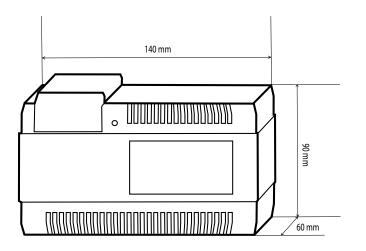

## **Kit includes**

 CDV47DX: 7" colour wifi connectable monitor with touch screen
CDV96KP: 1-way door station, with integral keypad
CDV-PC6: Power/Bus combiner

(see respective datasheets for more information)